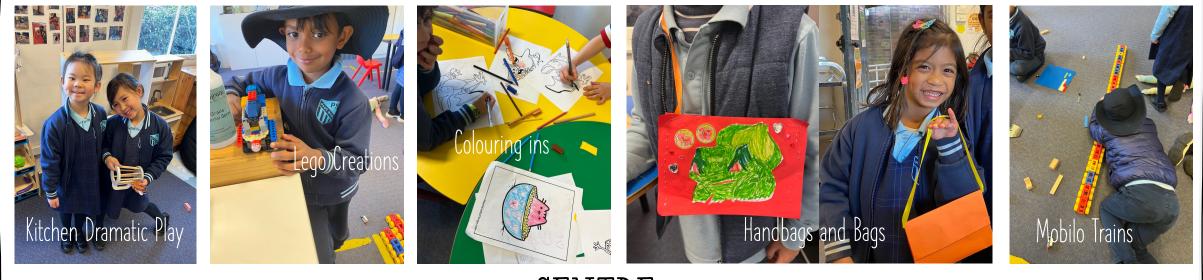

|           | Loom Bands 🗕 🗢                          |   |   |   |    |   |
|                    |           | Colouring Comp – Butterflies 🗕 😑        |   |   |   |    |   |
|                    |           | Pokemon Colourings + Tournament • •     |   |   |   |    |   |
|                    |           | Craft Crate Creations 🗢 🗢 👁             |   |   |   |    |   |
|                    |           | Bookmarks 🗕                             |   |   |   |    |   |
| Outside/Orange     | K – 6     | Gardening Club (Monday) 🗕 😑 🗢           |   |   |   |    |   |
| Cola               |           | Playdough (Tuesday) 🗕 😑 🗢               |   |   |   |    |   |
|                    |           | Face Painting (Friday) 🗢 🗢 🗢            |   |   |   |    |   |



## BEFORE CARE





CENTRE















## LIBRARY/HALL



















OUTSIDE